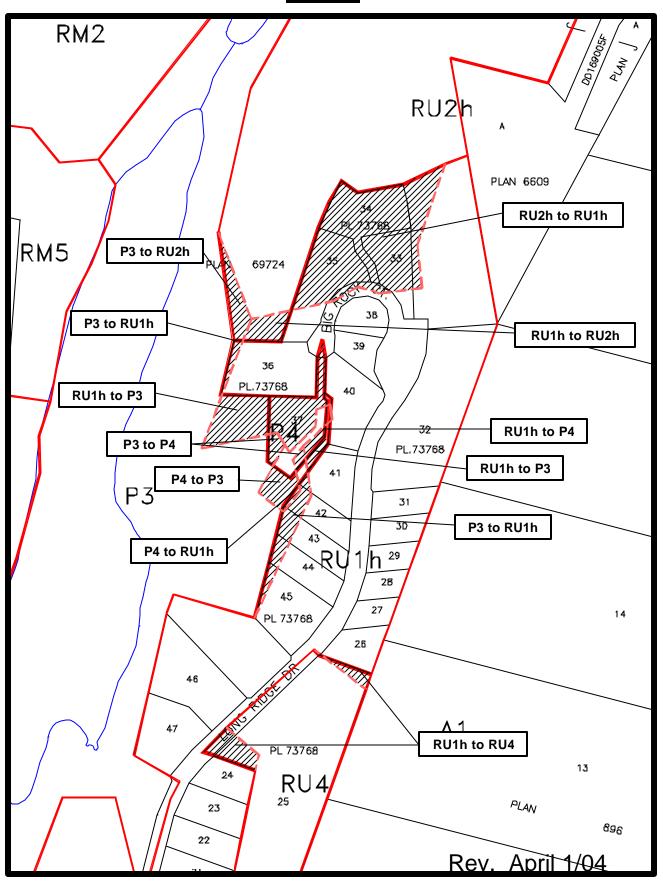

- (i) Lot 3, Section 27, Township 26, ODYD, Plan 13359 located at 620 Franklyn Road, Kelowna, B.C., from P2 – Education and Minor Institutional zone to the RU6 – Two Dwelling Housing zone
- 2. AND THAT City of Kelowna Zoning Bylaw No. 8000 be amended by changing the zoning classifications of the following properties shown on "Map 1" to "Map 5" inclusive as attached to this bylaw:
  - (a) <u>Map 1:</u>
    - (i) Part of Lots 1, 2 3 and 25, DL 1688S, SDYD, Plan KAP7425 located at 610, 614, 618 and 611 Benmore Place, Kelowna, B.C., from the P3 - Parks and Open Space zone to the RU1h - Large Lot Housing (Hillside Area) zone;
      - Part of Lot 41, DL 1688S, SDYD, Plan KAP74275 located at 5241 Benmore Court, Kelowna, B.C., from the RU1h -Large Lot Housing (Hillside Area) to the P3 - Parks and Open Space zone;
  - (b) <u>Map 2:</u>
    - (i) Part of Lots 5, 6, 7, 8, and 9, DL 579, SDYD, Plan KAP74689 located at 1072, 1060, 1048, 1036, and 1024 Arbor View Drive, Kelowna, B.C., from the RR2 – Rural Residential 2 zone to the RU1 - Large Lot Housing zone;
    - Part of Lots 21, 22, 37, 38, 39 and 40, DL579, SDYD, Plan KAP74689 located at 4921 and 4915 Wabler Court and 1091, 1097, 1103, 1109 Arbor View Drive, Kelowna, B.C., from the A1 Agriculture 1 zone to the RU1 Large Lot Housing zone;
  - (c) <u>Map 3:</u>
    - Part of Lots 26, 27, 28, 29 and 30, Section 13, Township 26, ODYD, Plan KAP75167 located at 1988, 2001, 1993, 1985 and 1977 Kloppenburg Court, Kelowna, B.C., from the RU4h Low Density Cluster Housing (Hillside Area) zone to RU1h Large Lot Housing (Hillside Area) zone;
  - (d) <u>Map 4:</u>
    - (i) Part of Lot 1, DL's 126, 127 and 142, ODYD, Plan KAP74479 located at 1959 Underhill Street, Kelowna, B.C., from the A1 – Agriculture 1 zone to the C4 – Urban Centre Commercial zone;
    - Part of Lot 2, DL's 142 and 4646, ODYD, Plan KAP74479 located at 1947 Underhill Street, Kelowna, B.C., from the A1 – Agriculture 1 zone to the RM6 – High Rise Apartment Housing zone;
  - (e) <u>Map 5:</u>
    - Part of Lot A, Sections 4, 5, 8 and 9, Township 23, ODYD, Plan KAP69724 Except Plans KAP71944 and KAP73768 located at 2025 Begbie Road, Kelowna, B.C., from the P3 – Parks and Open Space zone to RU2h – Medium Lot Housing (Hillside Area) zone; RU1h – Large Lot Housing

(Hillside Area) zone to RU2h – Medium Lot Housing (Hillside Area) zone; RU2h – Medium Lot Housing (Hillside Area) zone to RU1h – Large Lot Housing (Hillside Area) zone; RU1h – Large Lot Housing (Hillside Area) zone to P3 – Parks and Open Space zone and from P4 – Utilities zone to P3 – Parks and Open Space zone;

- Part of Lots 33, 34 and 35, Section 9, Township 23, ODYD, Plan KAP73768 located at 920, 876 and 898 Big Rock Court, Kelowna, B.C., from the RU2h – Medium Lot Housing (Hillside Area) zone to RU1h – Large Lot Housing (Hillside Area) zone;
- (iii) Part of Lot 37, Section 9, Township 23, ODYD, Plan KAP73768 located at 833 Big Rock Court, Kelowna, B.C., from the P3 – Parks and Open Space zone to P4 – Utilities zone and from RU1h – Large Lot Housing (Hillside Area) zone to P4 – Utilities zone;
- (iv) Part of Lots 41, 42, 43, 44 and 45, Section 9, Township 23, ODYD, Plan KAP73768 located at 822, 800, 768, 746 and 712 Long Ridge Drive, Kelowna, B.C., from the P3 – Parks and Open Space zone to RU1h – Large Lot Housing (Hillside Area) zone;
- (v) Part of Lot 25, Section 9, Township 23, ODYD, Plan KAP73768 located at 669 Long Ridge Drive, Kelowna, B.C., from the RU1h Large Lot Housing (Hillside Area) zone to RU4 Low Density Cluster Housing zone.
- 3. This bylaw shall come into full force and effect and is binding on all persons as and from the date of adoption.