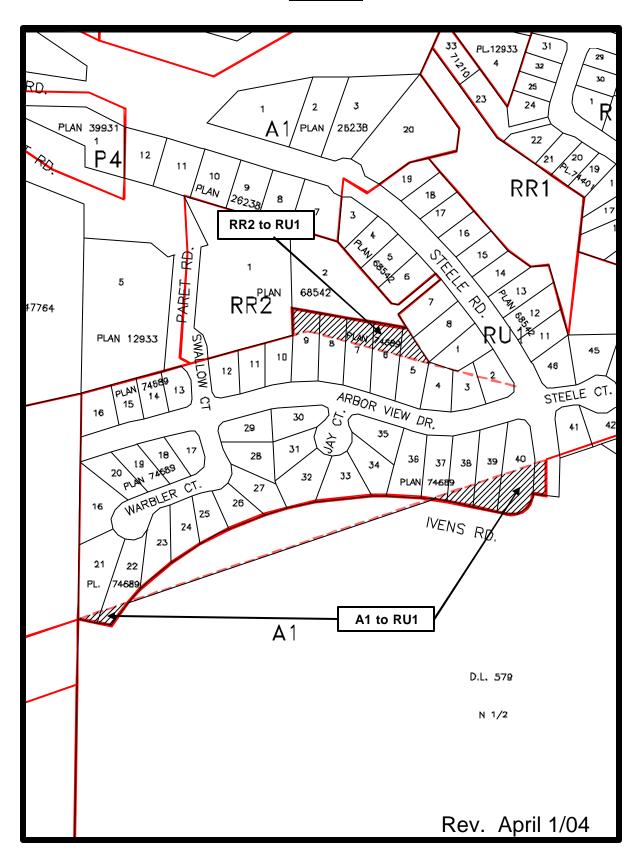

- (i) Lot 3, Section 27, Township 26, ODYD, Plan 13359 located at 620 Franklyn Road, Kelowna, B.C., from P2 – Education and Minor Institutional zone to the RU6 – Two Dwelling Housing zone
- 2. AND THAT City of Kelowna Zoning Bylaw No. 8000 be amended by changing the zoning classifications of the following properties shown on "Map 1" to "Map 5" inclusive as attached to this bylaw:
  - (a) <u>Map 1:</u>
    - (i) Part of Lots 1, 2 3 and 25, DL 1688S, SDYD, Plan KAP7425 located at 610, 614, 618 and 611 Benmore Place, Kelowna, B.C., from the P3 - Parks and Open Space zone to the RU1h - Large Lot Housing (Hillside Area) zone;
      - Part of Lot 41, DL 1688S, SDYD, Plan KAP74275 located at 5241 Benmore Court, Kelowna, B.C., from the RU1h -Large Lot Housing (Hillside Area) to the P3 - Parks and Open Space zone;
  - (b) <u>Map 2:</u>
    - (i) Part of Lots 5, 6, 7, 8, and 9, DL 579, SDYD, Plan KAP74689 located at 1072, 1060, 1048, 1036, and 1024 Arbor View Drive, Kelowna, B.C., from the RR2 – Rural Residential 2 zone to the RU1 - Large Lot Housing zone;
    - Part of Lots 21, 22, 37, 38, 39 and 40, DL579, SDYD, Plan KAP74689 located at 4921 and 4915 Wabler Court and 1091, 1097, 1103, 1109 Arbor View Drive, Kelowna, B.C., from the A1 Agriculture 1 zone to the RU1 Large Lot Housing zone;
  - (c) <u>Map 3:</u>
    - Part of Lots 26, 27, 28, 29 and 30, Section 13, Township 26, ODYD, Plan KAP75167 located at 1988, 2001, 1993, 1985 and 1977 Kloppenburg Court, Kelowna, B.C., from the RU4h Low Density Cluster Housing (Hillside Area) zone to RU1h Large Lot Housing (Hillside Area) zone;
  - (d) <u>Map 4:</u>
    - (i) Part of Lot 1, DL's 126, 127 and 142, ODYD, Plan KAP74479 located at 1959 Underhill Street, Kelowna, B.C., from the A1 – Agriculture 1 zone to the C4 – Urban Centre Commercial zone;
    - Part of Lot 2, DL's 142 and 4646, ODYD, Plan KAP74479 located at 1947 Underhill Street, Kelowna, B.C., from the A1 – Agriculture 1 zone to the RM6 – High Rise Apartment Housing zone;
  - (e) <u>Map 5:</u>
    - Part of Lot A, Sections 4, 5, 8 and 9, Township 23, ODYD, Plan KAP69724 Except Plans KAP71944 and KAP73768 located at 2025 Begbie Road, Kelowna, B.C., from the P3 – Parks and Open Space zone to RU2h – Medium Lot Housing (Hillside Area) zone; RU1h – Large Lot Housing

Adopted by the Municipal Council of the City of Kelowna this

Mayor

City Clerk

<u>MAP "A"</u>

<u>MAP 1</u>

<u>MAP 2</u>