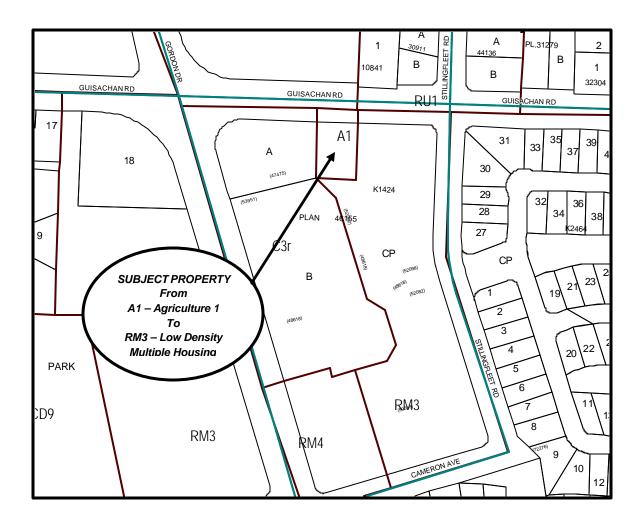

- 1. THAT City of Kelowna Zoning Bylaw No. 8000 be amended by changing the zoning classifications of:
  - (a) Parcel Z, Section 20, Township 26, ODYD, Plan 3604 located at 1531 Bernard Avenue, Kelowna, B.C., from the RU6 – Two Dwelling Housing zone to the RU6b – Two Dwelling Housing with Boarding or Lodging House zone;
  - (b) Parcel A (DD 129455F and Plan B4490) of Lot 7, District Lot 14, ODYD, Plan 2336 located at 301 West Avenue, Kelowna, B.C., from the C9 – Tourist Commercial zone to the RU6 – Two Dwelling Housing zone;
  - (c) Parcel A (DD 145723F and Plan B6784), Lot 25, Section 16, Township 26, ODYD, Plan 187 located at 2857 East Kelowna Road, Kelowna, B.C., from the P4 – Utilities zone to the A1 – Agriculture 1 zone;
  - (d) Lot A, District Lots 126 and 532, ODYD, Plan KAP62809 located at 2305/2307 Enterprise Way, Kelowna, B.C., from the I2 – General Industrial zone and C10 – Service Commercial zone to the I2 – General Industrial zone;
  - (e) Lot B, District Lot 126 and 532, ODYD, Plan KAP62809 located at 2320 Highway 97 North, Kelowna, B.C., from the I2 – General Industrial zone and C10 – Service Commercial zone to the C10 – Service Commercial zone;
  - (f) (Part of) Lot CP, Plan K1424 located at 2350-2370 Stillingfleet Road Kelowna, B.C., from the A1 – Agriculture 1 zone to the RM3 – Low Density Multiple Housing zone as shown on Map "A" attached to this bylaw;
  - (g) Lot A, Section 19, Township 26, ODYD, Plan 38095 located at 1340 Springfield Road, Kelowna, B.C., from the RU2 Medium Lot Housing zone to the RU6 Two Dwelling Housing zone;
  - (h) Lot CP and Lots 1-42, Plan K1125 located at 555 Glenmeadows Road, Kelowna, B.C., from the RM2 – Low Density Row Housing zone to the RU5 – Bareland Strata Housing zone;

Adopted by the Municipal Council of the City of Kelowna this

Mayor

City Clerk

<u>MAP "A"</u>

<u>MAP 1</u>

<u>MAP 2</u>