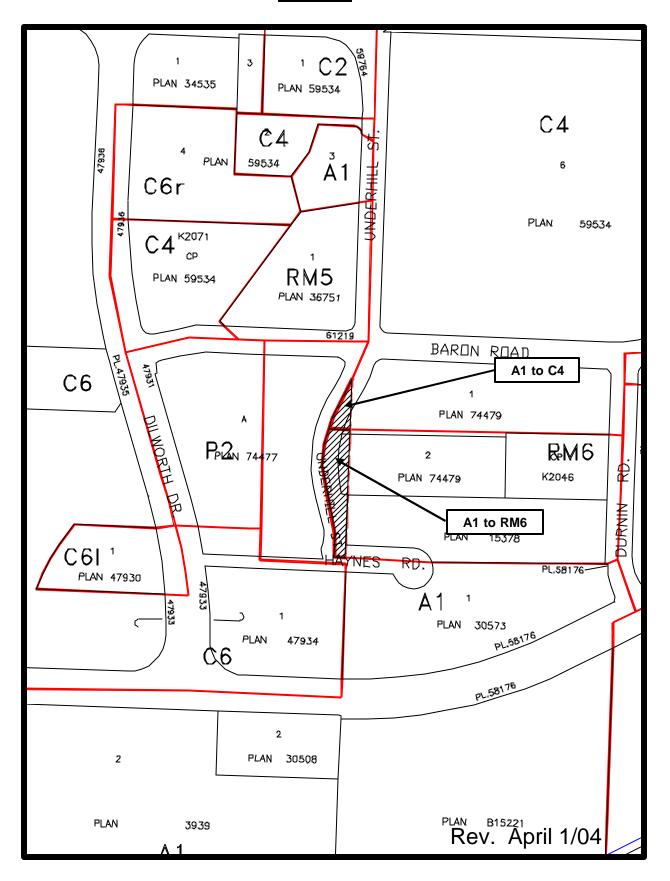

- (i) Lot 3, Section 27, Township 26, ODYD, Plan 13359 located at 620 Franklyn Road, Kelowna, B.C., from P2 – Education and Minor Institutional zone to the RU6 – Two Dwelling Housing zone
- 2. AND THAT City of Kelowna Zoning Bylaw No. 8000 be amended by changing the zoning classifications of the following properties shown on "Map 1" to "Map 5" inclusive as attached to this bylaw:
  - (a) <u>Map 1:</u>
    - (i) Part of Lots 1, 2 3 and 25, DL 1688S, SDYD, Plan KAP7425 located at 610, 614, 618 and 611 Benmore Place, Kelowna, B.C., from the P3 - Parks and Open Space zone to the RU1h - Large Lot Housing (Hillside Area) zone;
      - Part of Lot 41, DL 1688S, SDYD, Plan KAP74275 located at 5241 Benmore Court, Kelowna, B.C., from the RU1h -Large Lot Housing (Hillside Area) to the P3 - Parks and Open Space zone;
  - (b) <u>Map 2:</u>
    - (i) Part of Lots 5, 6, 7, 8, and 9, DL 579, SDYD, Plan KAP74689 located at 1072, 1060, 1048, 1036, and 1024 Arbor View Drive, Kelowna, B.C., from the RR2 – Rural Residential 2 zone to the RU1 - Large Lot Housing zone;
    - Part of Lots 21, 22, 37, 38, 39 and 40, DL579, SDYD, Plan KAP74689 located at 4921 and 4915 Wabler Court and 1091, 1097, 1103, 1109 Arbor View Drive, Kelowna, B.C., from the A1 Agriculture 1 zone to the RU1 Large Lot Housing zone;
  - (c) <u>Map 3:</u>
    - Part of Lots 26, 27, 28, 29 and 30, Section 13, Township 26, ODYD, Plan KAP75167 located at 1988, 2001, 1993, 1985 and 1977 Kloppenburg Court, Kelowna, B.C., from the RU4h Low Density Cluster Housing (Hillside Area) zone to RU1h Large Lot Housing (Hillside Area) zone;
  - (d) <u>Map 4:</u>
    - (i) Part of Lot 1, DL's 126, 127 and 142, ODYD, Plan KAP74479 located at 1959 Underhill Street, Kelowna, B.C., from the A1 – Agriculture 1 zone to the C4 – Urban Centre Commercial zone;
    - Part of Lot 2, DL's 142 and 4646, ODYD, Plan KAP74479 located at 1947 Underhill Street, Kelowna, B.C., from the A1 – Agriculture 1 zone to the RM6 – High Rise Apartment Housing zone;
  - (e) <u>Map 5:</u>
    - Part of Lot A, Sections 4, 5, 8 and 9, Township 23, ODYD, Plan KAP69724 Except Plans KAP71944 and KAP73768 located at 2025 Begbie Road, Kelowna, B.C., from the P3 – Parks and Open Space zone to RU2h – Medium Lot Housing (Hillside Area) zone; RU1h – Large Lot Housing