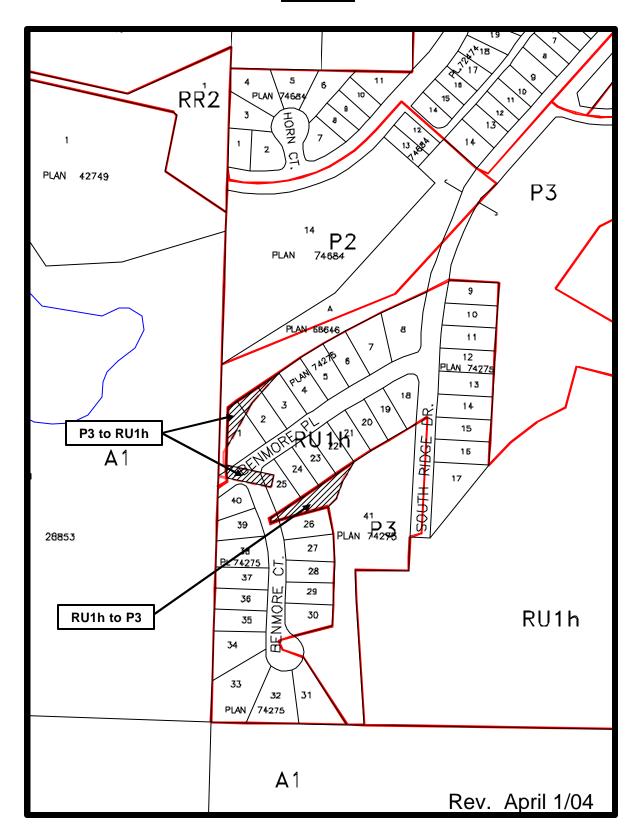

- (i) Lot 3, Section 27, Township 26, ODYD, Plan 13359 located at 620 Franklyn Road, Kelowna, B.C., from P2 – Education and Minor Institutional zone to the RU6 – Two Dwelling Housing zone
- 2. AND THAT City of Kelowna Zoning Bylaw No. 8000 be amended by changing the zoning classifications of the following properties shown on "Map 1" to "Map 5" inclusive as attached to this bylaw:
  - (a) <u>Map 1:</u>
    - (i) Part of Lots 1, 2 3 and 25, DL 1688S, SDYD, Plan KAP7425 located at 610, 614, 618 and 611 Benmore Place, Kelowna, B.C., from the P3 - Parks and Open Space zone to the RU1h - Large Lot Housing (Hillside Area) zone;
      - Part of Lot 41, DL 1688S, SDYD, Plan KAP74275 located at 5241 Benmore Court, Kelowna, B.C., from the RU1h -Large Lot Housing (Hillside Area) to the P3 - Parks and Open Space zone;
  - (b) <u>Map 2:</u>
    - (i) Part of Lots 5, 6, 7, 8, and 9, DL 579, SDYD, Plan KAP74689 located at 1072, 1060, 1048, 1036, and 1024 Arbor View Drive, Kelowna, B.C., from the RR2 – Rural Residential 2 zone to the RU1 - Large Lot Housing zone;
    - Part of Lots 21, 22, 37, 38, 39 and 40, DL579, SDYD, Plan KAP74689 located at 4921 and 4915 Wabler Court and 1091, 1097, 1103, 1109 Arbor View Drive, Kelowna, B.C., from the A1 Agriculture 1 zone to the RU1 Large Lot Housing zone;
  - (c) <u>Map 3:</u>
    - Part of Lots 26, 27, 28, 29 and 30, Section 13, Township 26, ODYD, Plan KAP75167 located at 1988, 2001, 1993, 1985 and 1977 Kloppenburg Court, Kelowna, B.C., from the RU4h Low Density Cluster Housing (Hillside Area) zone to RU1h Large Lot Housing (Hillside Area) zone;
  - (d) <u>Map 4:</u>
    - (i) Part of Lot 1, DL's 126, 127 and 142, ODYD, Plan KAP74479 located at 1959 Underhill Street, Kelowna, B.C., from the A1 – Agriculture 1 zone to the C4 – Urban Centre Commercial zone;
    - Part of Lot 2, DL's 142 and 4646, ODYD, Plan KAP74479 located at 1947 Underhill Street, Kelowna, B.C., from the A1 – Agriculture 1 zone to the RM6 – High Rise Apartment Housing zone;
  - (e) <u>Map 5:</u>
    - Part of Lot A, Sections 4, 5, 8 and 9, Township 23, ODYD, Plan KAP69724 Except Plans KAP71944 and KAP73768 located at 2025 Begbie Road, Kelowna, B.C., from the P3 – Parks and Open Space zone to RU2h – Medium Lot Housing (Hillside Area) zone; RU1h – Large Lot Housing

Adopted by the Municipal Council of the City of Kelowna this

Mayor

City Clerk

<u>MAP "A"</u>

<u>MAP 1</u>

<u>MAP 2</u>