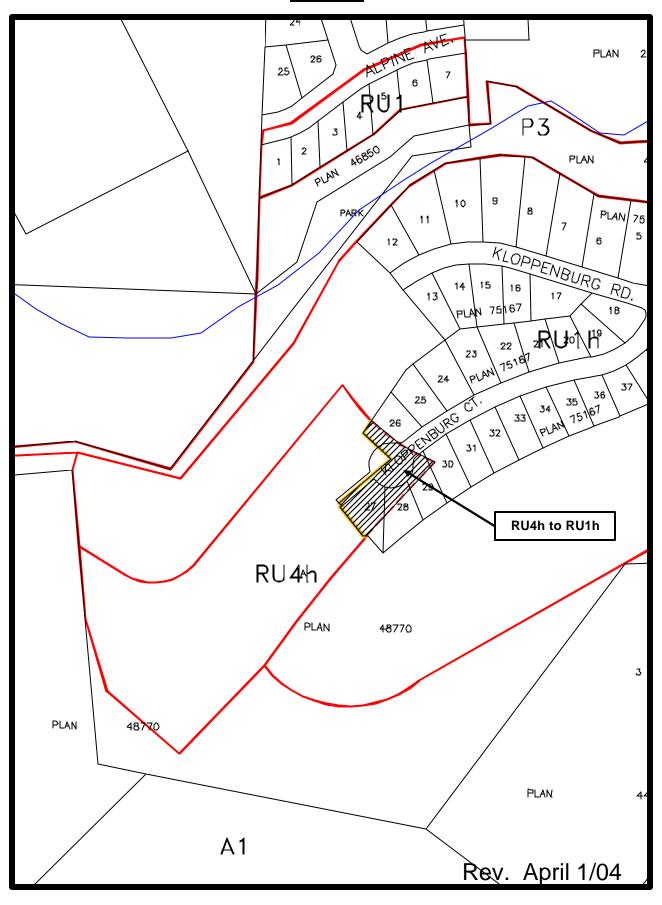

- (i) Lot 3, Section 27, Township 26, ODYD, Plan 13359 located at 620 Franklyn Road, Kelowna, B.C., from P2 – Education and Minor Institutional zone to the RU6 – Two Dwelling Housing zone
- 2. AND THAT City of Kelowna Zoning Bylaw No. 8000 be amended by changing the zoning classifications of the following properties shown on "Map 1" to "Map 5" inclusive as attached to this bylaw:
  - (a) <u>Map 1:</u>
    - (i) Part of Lots 1, 2 3 and 25, DL 1688S, SDYD, Plan KAP7425 located at 610, 614, 618 and 611 Benmore Place, Kelowna, B.C., from the P3 - Parks and Open Space zone to the RU1h - Large Lot Housing (Hillside Area) zone;
      - Part of Lot 41, DL 1688S, SDYD, Plan KAP74275 located at 5241 Benmore Court, Kelowna, B.C., from the RU1h -Large Lot Housing (Hillside Area) to the P3 - Parks and Open Space zone;
  - (b) <u>Map 2:</u>
    - (i) Part of Lots 5, 6, 7, 8, and 9, DL 579, SDYD, Plan KAP74689 located at 1072, 1060, 1048, 1036, and 1024 Arbor View Drive, Kelowna, B.C., from the RR2 – Rural Residential 2 zone to the RU1 - Large Lot Housing zone;
    - Part of Lots 21, 22, 37, 38, 39 and 40, DL579, SDYD, Plan KAP74689 located at 4921 and 4915 Wabler Court and 1091, 1097, 1103, 1109 Arbor View Drive, Kelowna, B.C., from the A1 Agriculture 1 zone to the RU1 Large Lot Housing zone;
  - (c) <u>Map 3:</u>
    - Part of Lots 26, 27, 28, 29 and 30, Section 13, Township 26, ODYD, Plan KAP75167 located at 1988, 2001, 1993, 1985 and 1977 Kloppenburg Court, Kelowna, B.C., from the RU4h Low Density Cluster Housing (Hillside Area) zone to RU1h Large Lot Housing (Hillside Area) zone;
  - (d) <u>Map 4:</u>
    - (i) Part of Lot 1, DL's 126, 127 and 142, ODYD, Plan KAP74479 located at 1959 Underhill Street, Kelowna, B.C., from the A1 – Agriculture 1 zone to the C4 – Urban Centre Commercial zone;
    - Part of Lot 2, DL's 142 and 4646, ODYD, Plan KAP74479 located at 1947 Underhill Street, Kelowna, B.C., from the A1 – Agriculture 1 zone to the RM6 – High Rise Apartment Housing zone;
  - (e) <u>Map 5:</u>
    - Part of Lot A, Sections 4, 5, 8 and 9, Township 23, ODYD, Plan KAP69724 Except Plans KAP71944 and KAP73768 located at 2025 Begbie Road, Kelowna, B.C., from the P3 – Parks and Open Space zone to RU2h – Medium Lot Housing (Hillside Area) zone; RU1h – Large Lot Housing

## <u>MAP 3</u>

**MAP 4** 

<u>MAP 5</u>